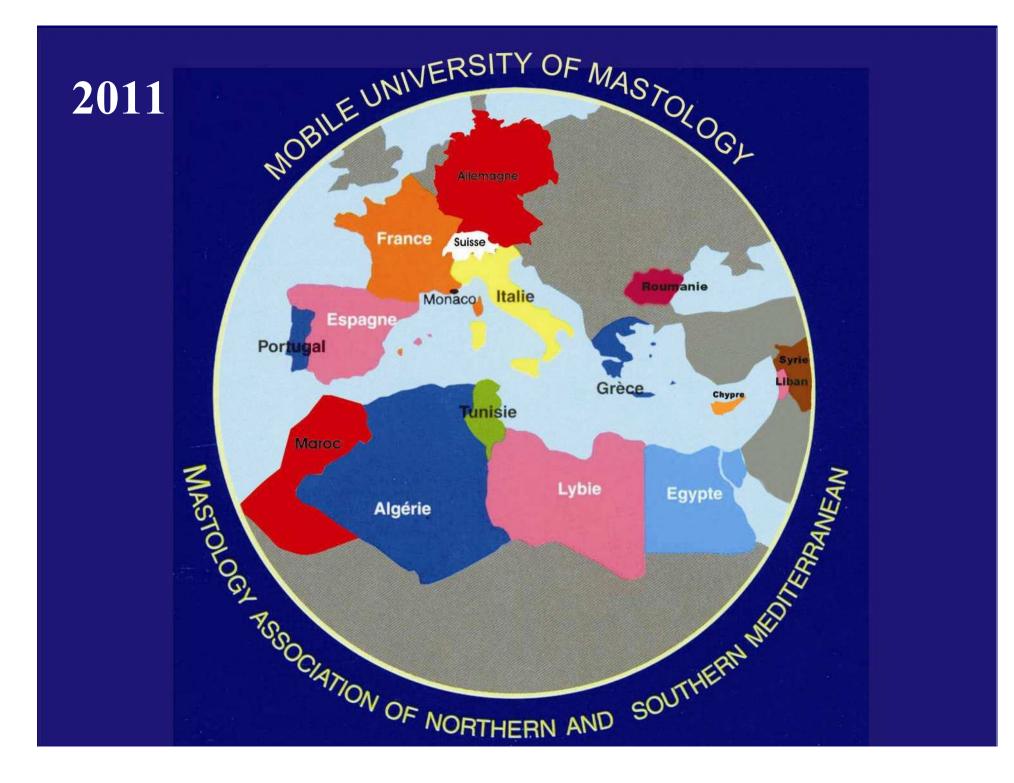

#### **MOBILE UNIVERSITY... AROUND MEDITERRANEAN SEA**

# MANOSMED MOBILE UNIVERSITY

• STAFF:

74 Teachers from 17 countries FRANCE,MONACO,SPAIN,PORTUGAL,MOROCCO, ALGERIA,TUNISIA,LYBIA,EGYPT,LEBANON,SYRIA,CYPRUS ROMANIA, ITALY, GERMANY, SWIZZERLAND,GREECE

.AFFILIATED countries: BOLIVIA,COLOMBIA,,ECUADOR, OMAN,MALAYSIA,THAILAND....

#### **MOBILE UNIVERSITY OF MASTOLOGY**