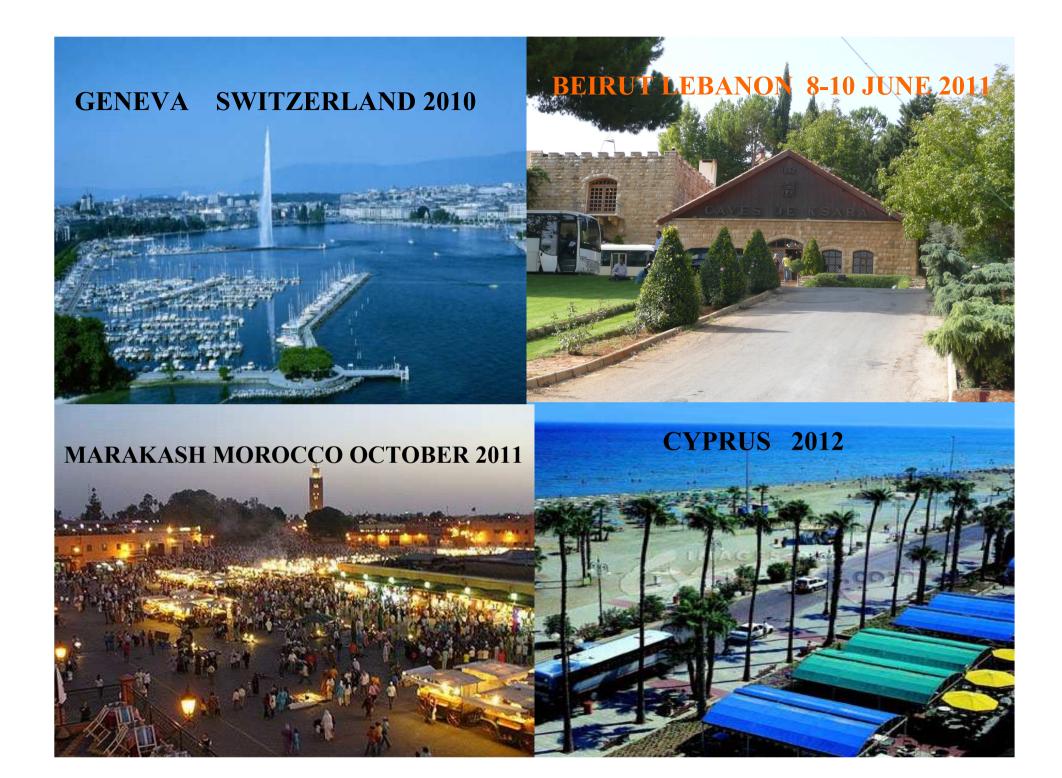

#### **MOBILE UNIVERSITY... AROUND MEDITERRANEAN SEA**

# MANOSMED MOBILE UNIVERSITY

• STAFF:

74 Teachers from 17 countries FRANCE,MONACO,SPAIN,PORTUGAL,MOROCCO, ALGERIA,TUNISIA,LYBIA,EGYPT,LEBANON,SYRIA,CYPRUS ROMANIA, ITALY, GERMANY, SWIZZERLAND,GREECE

.AFFILIATED countries: BOLIVIA,COLOMBIA,,ECUADOR, OMAN,MALAYSIA,THAILAND....