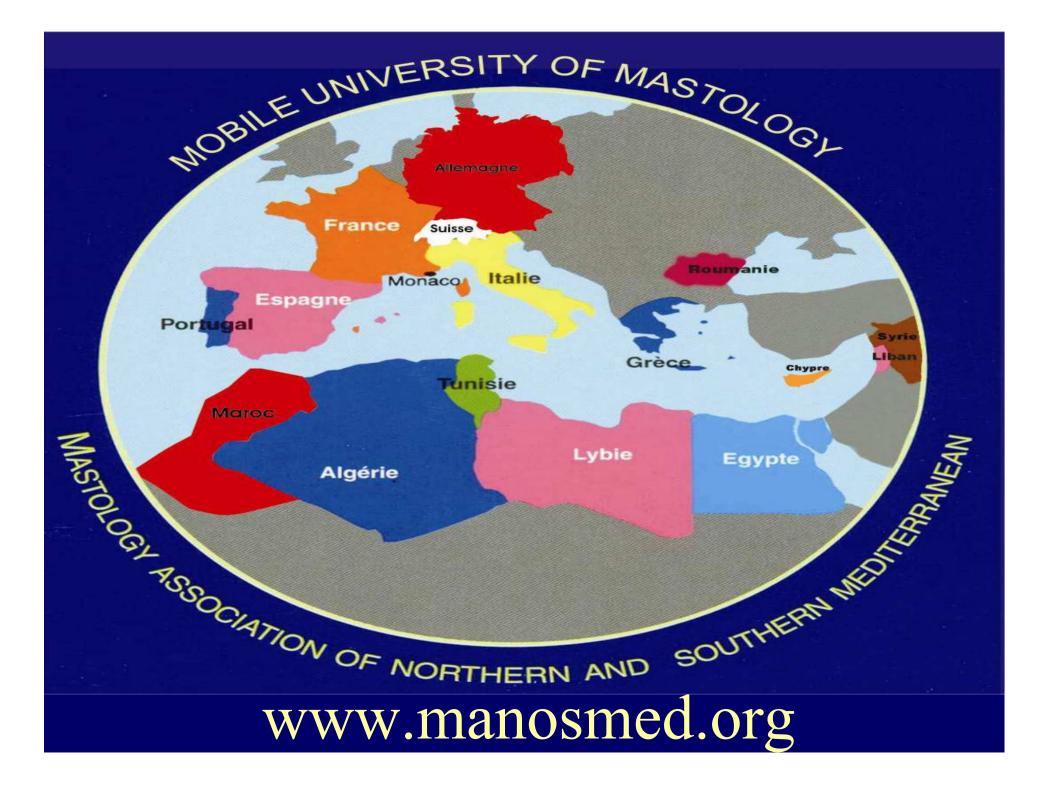

# MANOSMED MOBILE UNIVERSITY

• STAFF:

74 Teachers from 17 countries FRANCE,MONACO,SPAIN,PORTUGAL,MOROCCO, ALGERIA,TUNISIA,LYBIA,EGYPT,LEBANON,SYRIA,CYPRUS ROMANIA, ITALY, GERMANY, SWIZZERLAND,GREECE

.AFFILIATED countries: BOLIVIA,COLOMBIA,,ECUADOR, OMAN,MALAYSIA,THAILAND....