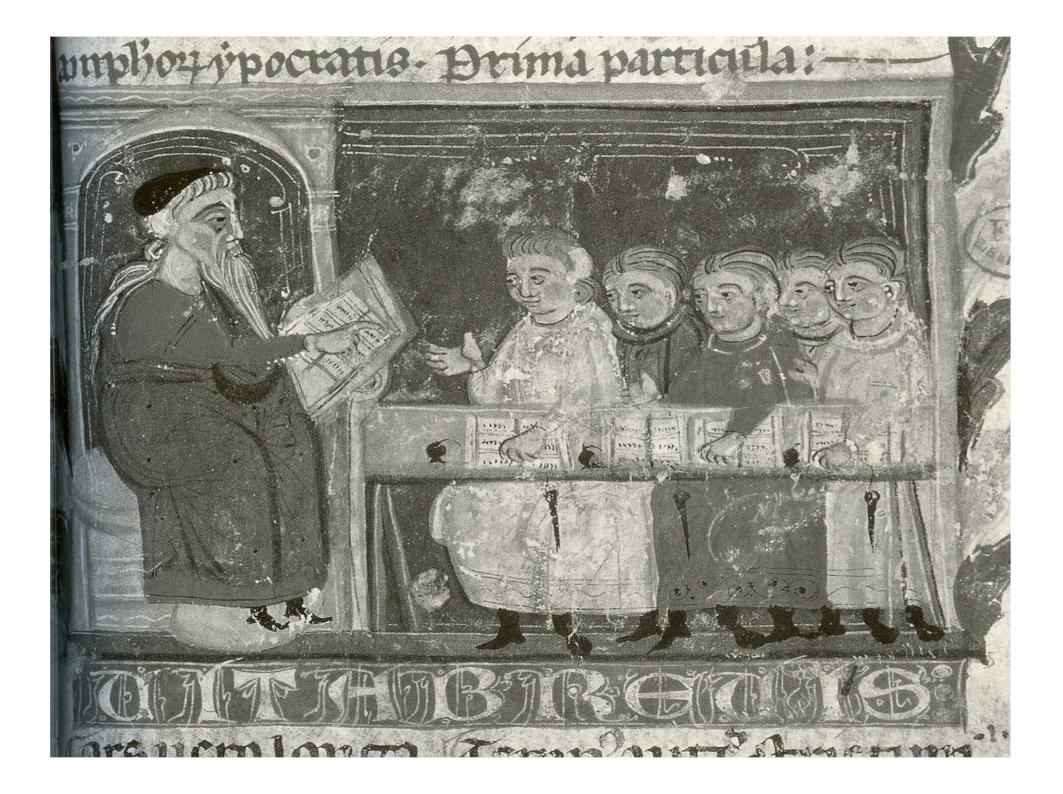

την εμφάνισή της, γύρω στο 3150 π.Χ., η αιγυπτιακή γραφή παρουσιάζει τις θεωρητικές αρχές που θα διατηρήσει σε όλη την εξέλιξή της, ως την εξαφάνισή της τον 4ο αιώνα

μ.Χ. Ο Ζαν-Φρανσουά Σαμπολιόν γεννήθηκε στη Φιζεάκ το 1790. Από πολύ νέος γοητεύτηκε από την Αίγυπτο, μελέτησε ανατολικές γλώσσες και ήταν ο πρώτος που διάβασε αιγυπτιακά ιερογλυφικά το 1822, με αφετηρία τη στήλη της Ροζέτης. Αφιέρωσε όλη του τη ζωή στη μελέτη της γλώσσας και του πολιτισμού της αρχαίας Αιγύπτου. Το 1826 ίδρυσε το τμήμα Αιγυπτιολογίας του Λούβρου. Το 1831, ένα χρόνο πριν από το θάνατό του, ο Λουδοβίκος-Φίλιππος τον διόρισε καθηγητή στο Κολέγιο της Γαλλίας.



ΤΟ ΤΑΞΙΔΙ ΣΤΗΝ ΑΙΓΥΠΤΟ Ο Σαμπολιόν συμμετείχε μαζί με τον Ροσελίνι από το 1828 ως το 1830





### ΙΠΠΟΚΡΑΤΗΣ

HIPPOCRATES





## ΓΑΛΗΝΟΣ

#### GALIEN





### UNIVERSITY AL-AZHAR EGYPT YEAR 970

ministrilitati

## UNIVERSITY OF BOLOGNA ITALY 1088

L HITTOPHER



#### MASTOLOGY ``subspecialty`` or ``competence`` for

Surgeons **Obstetricians-Gynecologists** Radiologists Oncologists Endocrinologists Plastic surgeons Pathologists MD GP

# **MASTOLOGY: Medicine of the Breast**

very important points
inform women
prevent and treat breast diseases
teach doctors in this field
increase equipments for diagnosis & treatment

#### Mastologist: Breast specialist acts in:

- 1.PREVENTION: screening, teaching breast auto-examimation 2.DIAGNOSIS of breast diseases:clinical examination, ultrasound, mammography and MRI, FNA,Core biopsy
- 3.TREATMENT of benign breast diseases: hormones, antihormones, serms, vitamins, drugs
- 4.STAGGING of B.K: prescriptio