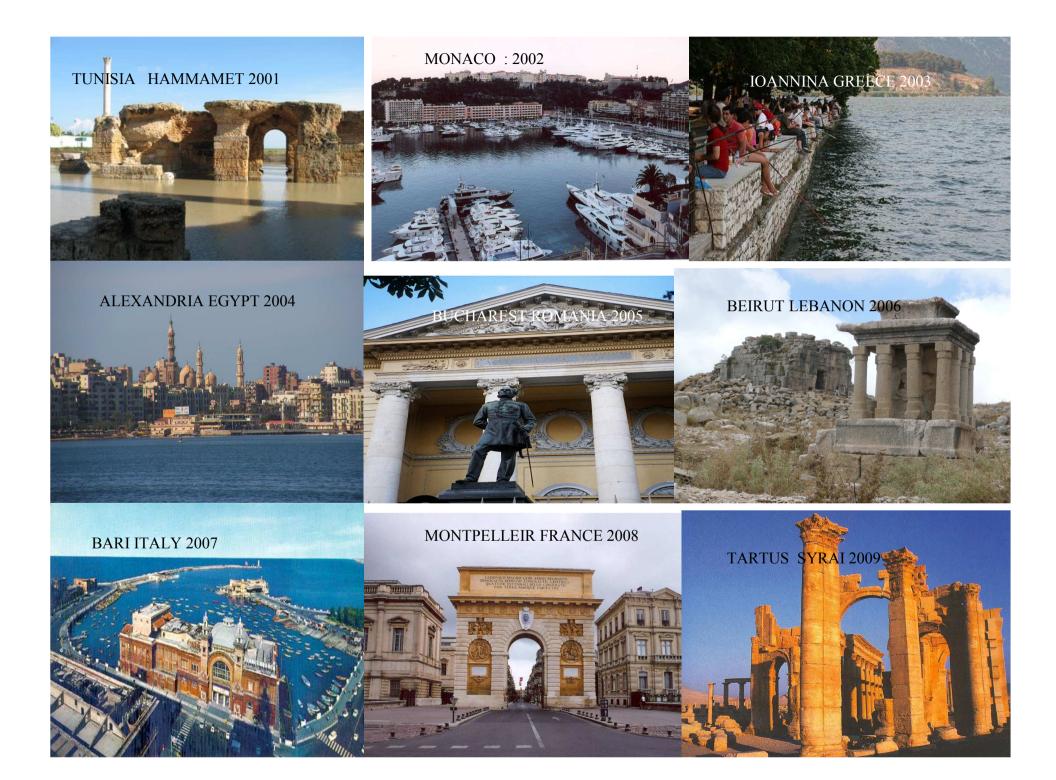

#### **MOBILE UNIVERSITY... AROUND MEDITERRANEAN SEA**

# MANOSMED MOBILE UNIVERSITY

• STAFF:

74 Teachers from 17 countries FRANCE,MONACO,SPAIN,PORTUGAL,MOROCCO, ALGERIA,TUNISIA,LYBIA,EGYPT,LEBANON,SYRIA,CYPRUS ROMANIA, ITALY, GERMANY, SWIZZERLAND,GREECE

.AFFILIATED countries: BOLIVIA,COLOMBIA,,ECUADOR, OMAN,MALAYSIA,THAILAND....