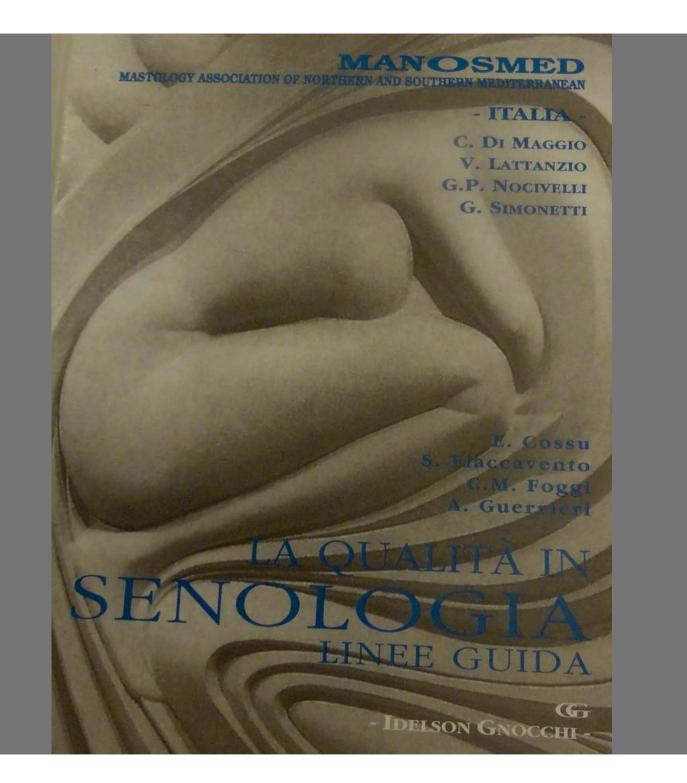

### Dr.M.Y Mourou Former MANOSMED'S President for his support and for the publications of the books

MASTOLOGY ASSOCIATION OF NORTHERN AND SOUTHERN MEDITERRANEAN

- FRANCE -

#### LES MALADIES DU SEIN DÉMARCHE QUALITÉ

à propos du dépistage, du diagnostic et du traitement

Sous la direction de J.L. LAMARQUE

#### MASTOLOGY ASSOCIATION OF NORTHERN AND SOUTHERN MEDITERRANEAN

- 2003 -